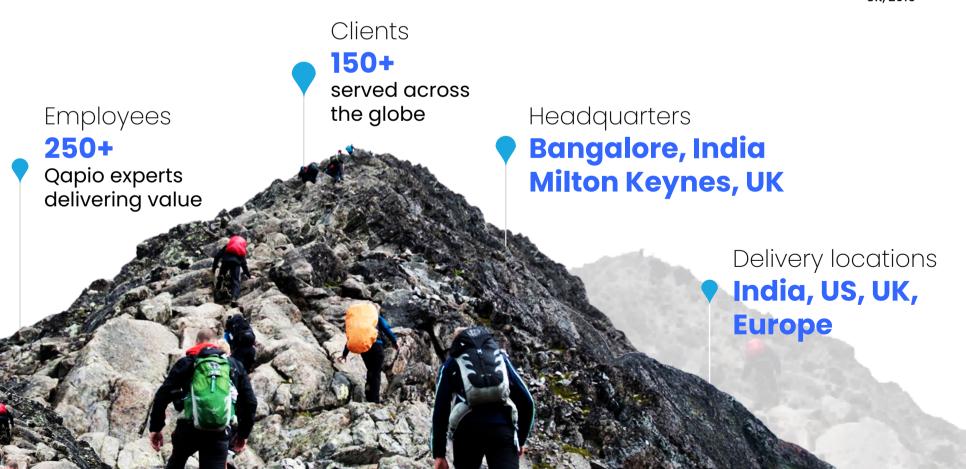

## Qapitol at a glance

With a CAGR of 13% we're one of the fastest growing enterprises in the quality engineering and test automation world with a global presence that spans across India, United Kingdom, United States, and Europe.

Founded

2015

100 Employees, Recommended QA Partner